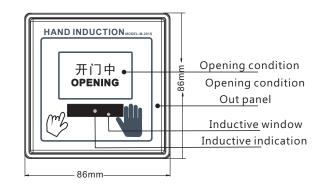

#### 2 Product overview

## 7 Technology data

| Power input:                                 | AC/DC12V~24V       |
|----------------------------------------------|--------------------|
| Induction distance:                          | 1—20cm(Adjustable) |
| Modulation and demodulation Frequency: 38KHZ |                    |
| Action current:                              | 43mA(DC12V)        |
| Standby Current:                             | 8mA(DC12V)         |
| Dimension:                                   | 86×86×14mm         |