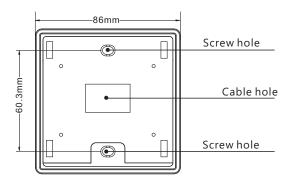

#### 2 Product overview

## 7 Technology data

| Power input:                                 | AC/DC12V~24V       |
|----------------------------------------------|--------------------|
| Induction distance:                          | 1—20cm(Adjustable) |
| Modulation and demodulation Frequency: 38KHZ |                    |
| Action current:                              | 43mA(DC12V)        |
| Standby Current:                             | 8mA(DC12V)         |
| Dimension:                                   | 86×86×14mm         |