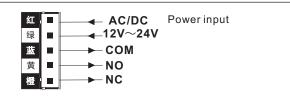

# **Operating Instructions**

M-201S Hand inductive switch

Make your choice.....



## 4 Connection guidance



### Safety instructions



Thank you for choosing us. Please read this instruction before your installation

#### 2 Product overview





## 5 Adjust the induction distance



### 6 Application





## 3 Character

- Infared inductive switch with press or both function
- Open the door with hand( or reflective abject) induction, it is clean and no pollution
- The induction distance:1—20cm( adjustable), set the distance based on your requirement
- High sensitive Infrared counter tube, Quick and convenient
- Adopt Infrared modulation and demodulation, there is no disturbance or to be disturbed
- 86 model board installation design meet your convenient installation freely
- Laser engraving process in the panel with backlight display, the style is new and fashion.
- Relay contact output, it is