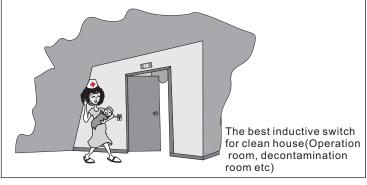

# **Operating Instructions**

M-201S Hand inductive switch

Make your choice.....



## 4 Connection guidance



### Safety instructions



Thank you for choosing us. Please read this instruction before your installation

#### 2 Product overview





## 5 Adjust the induction distance



### 6 Application





## 3 Character

- Infared inductive switch with press or both function
- Open the door with hand( or reflective abject) induction, it is clean and no pollution
- The induction distance:1—20cm( adjustable), set the distance based on your requirement
- High sensitive Infrared counter tube, Quick and convenient
- Adopt Infrared modulation and demodulation, there is no disturbance or to be disturbed
- 86 model board installation design meet your convenient installation freely
- Laser engraving process in the panel with backlight display, the style is new and fashion.
- Relay contact output, it is ready for any control equipment to connect

## 7 Technology data

| Power input:                                 | AC/DC12V~24V       |
|----------------------------------------------|------------