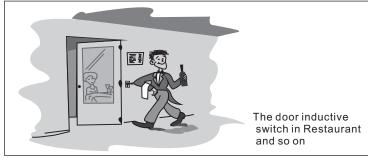

# **Operating Instructions**

M-201S Hand inductive switch

Make your choice.....



## 4 Connection guidance



### Safety instructions



Thank you for choosing us. Please read this instruction before your installation

#### 2 Product overview





## 5 Adjust the induction distance



### 6 Application





## 3 Character

- Infared inductive switch with press or both function
- Open the door with hand( or reflective abject) induction, it is clean and no pollution
- The induction distance:1—20cm( adjustable), set the distance based on your requirement
- High sensitive Infrared counter tube, Quick and convenient
- Adopt Infrared modulation and demodulation, there is no disturbance or to be disturbed
- 86 model board installation design meet your convenient installation freely
- Laser engraving process in the panel with backlight display, the style is new and fashion.
- Relay contact output, it is ready for any control equipment to connect

## 7 Technology data

| Power input:                                 | AC/DC12V~24V       |
|----------------------------------------------|--------------