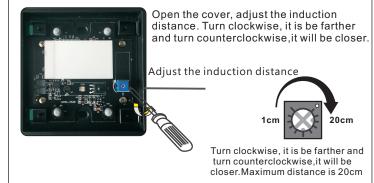

# **Operating Instructions**

M-201S Hand inductive switch

Make your choice.....



## 4 Connection guidance



### Safety instructions



Thank you for choosing us. Please read this instruction before your installation

#### 2 Product overview





## 5 Adjust the induction distance



### 6 Application





## 3 Character

- Infared inductive switch with press or both function
- Open the door with hand( or reflective abject) induction, it is clean and no pollution
- The induction distance:1—20cm( adjustable), set the distance based on your requirement
- High sensitive Infrared counter tube, Quick and convenient
- Adopt Infrared modulation and demodulation, there is no disturbance or to be disturbed
- 86 model board installation design meet your convenient installation freely
- Laser engraving process in the panel with backlight display, the style is new and fashion.
- Relay contact output, it is ready for any control equipment to connect

## 7 Technology data

| Power input:                                 | AC/DC12V~24V       |
|--------------------------------------